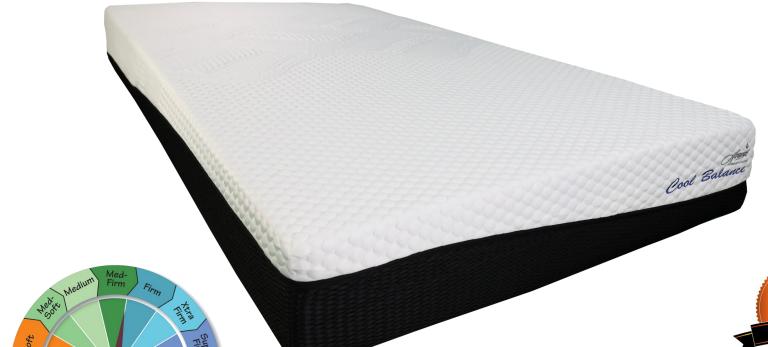

## COOL BALANCE SUPPORT

## ADJUSTABLE MATTRESS

The Cool Balance Support mattress is designed to help regulate your body temperature while you sleep with the Cool Gel infused Memory foam. This mattress helps with pressure point relief and is perfect for use with any adjustable base. There are 2 heights (8" and 10") available for the cool balance mattress catering different mobility needs and also featuring high density foam box edge

AUSTRALIAN

support making getting in and out of bed much easier for many.

- 76mm Comfort Layers
- High Density Foam Support
- Adjustable Bed Suitable
- Gel Infused Memory Foam
- Stretch Knit Fabric
- Foam Box Edge Support