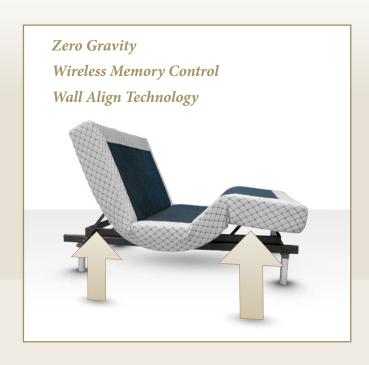

## SmartFlex Electric Bed... Modern Living

- New age affordable design
- Zero Gravity no stress on your body
- Wall align technology

Australian Government TGA approval certification number 201246

The SmartFlex technology allows consumers to enjoy the benefits of independent head and foot which means that you can control the head of the bed separately from the foot of the bed.

Extra technology includes the "Wall align technology" feature and the important Zero Gravity feature which replicates the position astronaut's use during launches. This position distributes pressure evenly across the body and provides a feeling of weightlessness and calming throughout your body.

## SmartFlex Benefits

- ✓ New age affordable design
- ✓ Zero Gravity no pressure on your body
- √ Reinvigorates tired muscles and joints
- ✓ Wall align technology space saving

- ✓ Relief from back pain
- ✓ Raises your head to improve breathing
- ✓ Helps blood circulation
- ✓ Designer base
- Smart sleeping in a bed that fits into your bedroom design