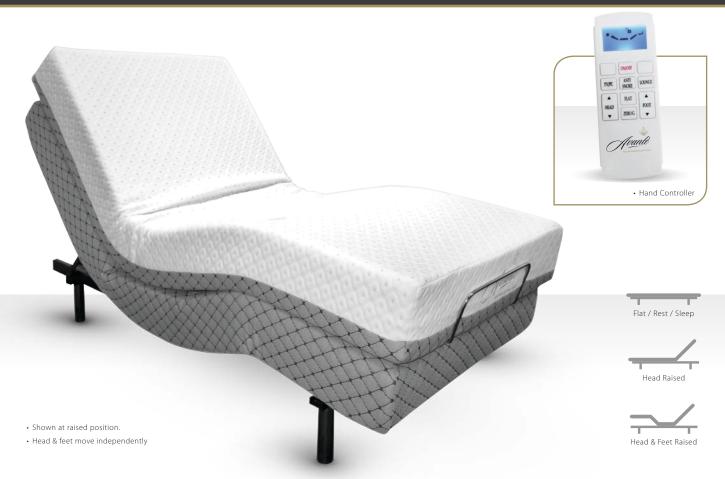

# SmartFlex Adjustable Bed

The exciting new SmartFlex adjustable bed is expertly engineered and offers modern innovation with a touch of class.

The SmartFlex bed is designed to fit into your existing bedroom environment as it is perfect for just reading, positioning yourself to watch TV, working on your laptop or creating a sleeping position that promotes a perfect rest and healthy living.

The SmartFlex technology allows consumers to enjoy the benefits of independent head and foot which means that you can control the head of the bed separately from the foot of the bed.

Extra technology includes the "Wall align technology" feature and the important Zero Gravity feature which replicates the position astronaut's use during launches. This position distributes pressure evenly across the body and provides a feeling of weightlessness and calming throughout your body.

### SmartFlex Features

- New age affordable design
- Zero Gravity
- Memory sleeping positions
- Wireless remote control with LED screen
- Chrome legs
- Gravity fall motors
- Battery back up