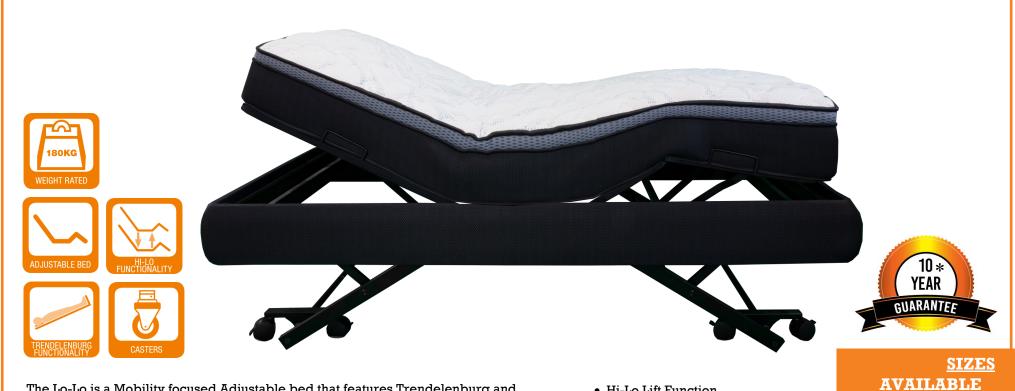

## **INDEPENDENT LIVING**

LONG SINGLE

KING SINGLE

LONG DOUBLE

The Lo-Lo is a Mobility focused Adjustable bed that features Trendelenburg and reverse Trendelenburg positionings as well as sitting very low to the ground in its lowest position. The Lo-Lo is ideal for those transitioning from/to a wheelchair.

- Hi-Lo Lift Function
- Trendelenburg Positions
- Low Point: 225mm (base only)
- High Point: 630mm (base only)
- Wired Hand Control with backlight
- 180kg weight rated